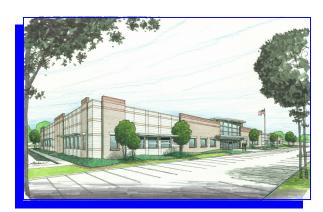

## Social Security Administration Office Jersey Village, Texas

Designed by: Carroll Architects

Constructed by: WM Dillard & Associates

**Project Name:** 

Jersey Village SSA Office

Location:

Jersey Village, Texas 77040

Project Size: 32,430 SF

Completion: Under Construction

Building Type: Office

Owner's Representative: Steve Beckman

sbeckman@airmail.net

817-467-7190

This facility was built to provide a new office for the Social Security Administration on the northwest side of Houston. This office building serves to both office SSA employees and to provide service to the public. In addition to the office space and training facilities, there are 48 different interview counters for SSA employees to interact with customers.