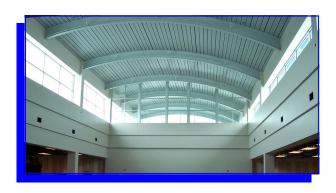

The building is structural steel and block with a TPO roof system over the main roof and a curved metal roof over arched deck at the center of the building. The exterior is masonry block and brick with glass curtain wall at the entry.