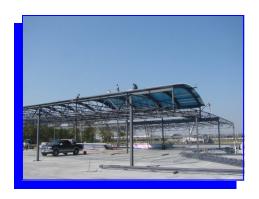

The building is structural steel and block with a TPO roof system over the main roof and a curved metal roof over arched deck at the center of the building. The exterior is masonry block and brick with glass curtain wall at the entry.