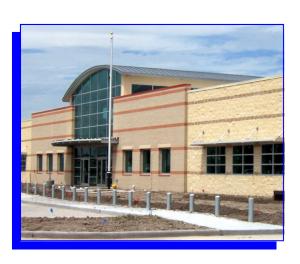

## Social Security Administration Office Jersey Village, Texas

Designed by: Carroll Architects

Constructed by: WM Dillard & Associates

**Project Name:** 

Jersey Village SSA Office

Location:

Jersey Village, Texas 77040

Project Size: 32,430 SF

Completion: Under Construction

Building Type: Office

Owner's Representative: Steve Beckman

sbeckman@airmail.net

817-467-7190

This facility was built to provide a new office for the Social Security Administration on the northwest side of Houston. This office building serves to both office SSA employees and to provide service to the public. In addition to the office space and training facilities, there are 48 different interview counters for SSA employees to interact with customers.

The building is structural steel and block with a TPO roof system over the main roof and a curved metal roof over arched deck at the center of the building. The exterior is masonry block and brick with glass curtain wall at the entry.